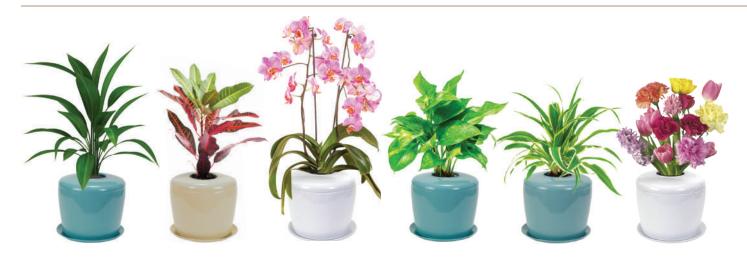

## SIX BONSAI TREE OPTIONS AVAILABLE:

## **OR USE WITH YOUR OWN HOUSE PLANT OR CUT FLOWERS:**