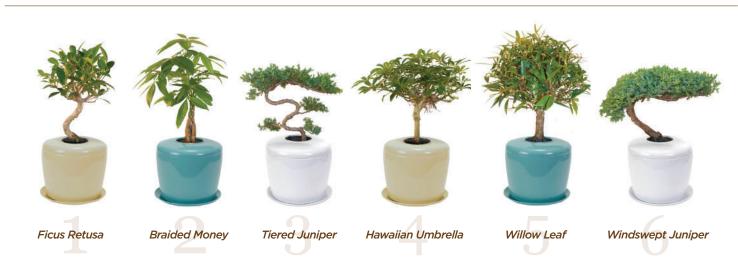

nted Porcelain Urn
- Growing Medium
- Planting Instructions
- Bonsai Tree of Choice

## **ADVANTAGES**

- Advantageous Product Design & Functionality
- ◆ All-in-One System
- Can be Grown Indoors or on a Patio
- Choose From Six Different Bonsai Tree Options We Offer, or Plant with a House Plant

## **HOW DOES IT WORK?**

The Living Urn<sup>®</sup> Indoors has a special separated outer chamber to hold and securely contain the cremated remains. The inner chambers hold the Bonsai Tree, or house plant, and growing medium. Instructions are provided to distribute a small amount of cremated remains into the growing medium. All a family has to do is choose their tree or plant that they wish to place inside and follow the steb-by-step instructions provided!



## SIX BONSAI TREE OPTIONS AVAILABLE:



## **OR USE WITH YOUR OWN HOUSE PLANT OR CUT FLOWERS:**



## **THREE URN COLOR OPTIONS:**









MEDIUM (90 cu. in.)



LARGE (200 cu. in.)



Designed to Keep Our Loved One Present in Our Life

## A TRUE WORK OF ART FOR THE HOME, SYMBOLIZING HONOR AND VITALITY

Meticulously handcrafted

• Holds the cremated remains of a loved one as well as a living succulent or other living plant

• 100% rescued California Sycamore and FSC Certified Black Walnut Seamless, strong seal (top and bottom) using rare earth magnets • Includes a premium ceramic plant pot insert and handmade organic cotton pouch to hold cremated remains

## **NEW PRODUCT**

ecohome

ECO HOME IS OFFERED TO **FUNERAL HOME PARTNERS** 

> (exterior dimensions: 10"L x 6.75"W x 6.25"H)

at a highly competitive

• **SIZE:** 220 cu.