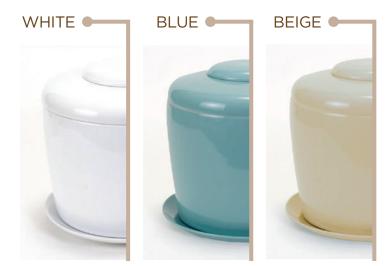

## WHAT IS THE LIVING URN® INDOORS?

The Living Urn® Indoors provides families with a way to grow a beautiful living memory tree or plant indoors, or on a patio, from our attractive, proprietary urn holding the cremated remains of a loved one. The urn is made from porcelain, comes in three colors (white, blue, and beige), and measures approximately 9" high and 9" in diameter. Inside is a special compartment to hold your loved one's cremated remains, our proprietary growing system of interlocking ring trays, and accessories to assist in the planting process.

## **THREE URN COLOR OPTIONS:**

MEDIUM (90 cu. in.)

LARGE (200 cu. in.)

Designed to Keep Our Loved One Present in Our Life