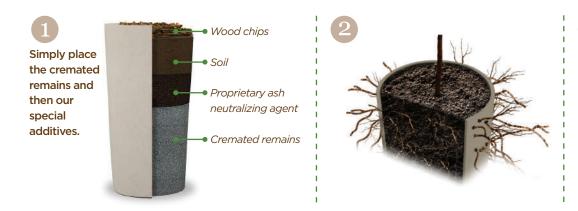

## WHAT'S INCLUDED?

- Our Patented BioUrn®
- RootProtect<sup>®</sup>, Our Proprietary Ash Agent (counters natural properties of cremated remains that can make growing environment hard on a young tree)
- Aged Wood Chips
- Beautiful Handmade Bamboo
   Planting Urn Case
- Planting Instructions
- Voucher for a young tree of choice (~2 to 4 foot, depending on tree) from our award winning nursery

## WE'VE SPENT YEARS WORKING WITH LEADING SOIL SCIENTISTS AND ARBORISTS TO DEVELOP THE MOST ADVANCED BIO URN AND PLANTING SYSTEM ON THE MARKET TODAY...

Place your loved one's cremated remains in the BioUrn® and add our proprietary RootProtect® ash neutralizing agent on top. Next, place the young tree, add soil and plant it in the ground. A beautiful, enduring living memorial will then grow up from the urn and the cremated remains to keep your loved one's memory present in your life!