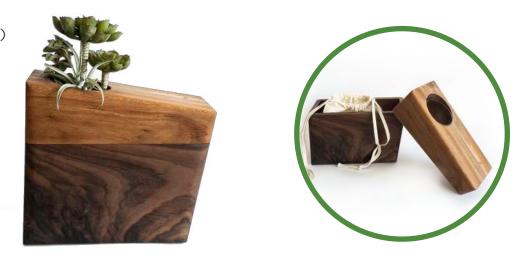

## A TRUE WORK OF ART FOR THE HOME, SYMBOLIZING HONOR AND VITALITY

Meticulously handcrafted

• Holds the cremated remains of a loved one as well as a living succulent or other living plant

• 100% rescued California Sycamore and FSC Certified Black Walnut Seamless, strong seal (top and bottom) using rare earth magnets • Includes a premium ceramic plant pot insert and handmade organic cotton pouch to hold cremated remains