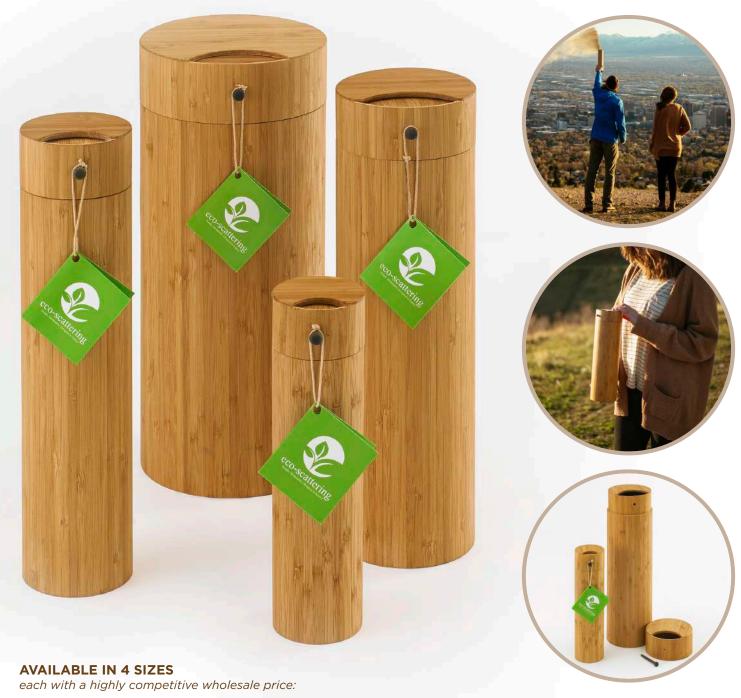

## **THE PATENTED ECO SCATTERING™ URN HAS** QUICKLY BECOME THE LEADING NEW **SCATTERING URN ON THE MARKET**

## • SMALL, 50 CU IN • LARGE, 220 CU IN

- MEDIUM, 100 CU IN
- X-LARGE, 350 CU IN

• Eco-friendly & all natural • Made from bamboo, a sustainable resource • Can be disposed of in nature when finished • Proprietary open/close locking top (no hardware!) allows families to: - Transport ashes safely; and - Scatter with control at multiple locations without the risk of spilling!