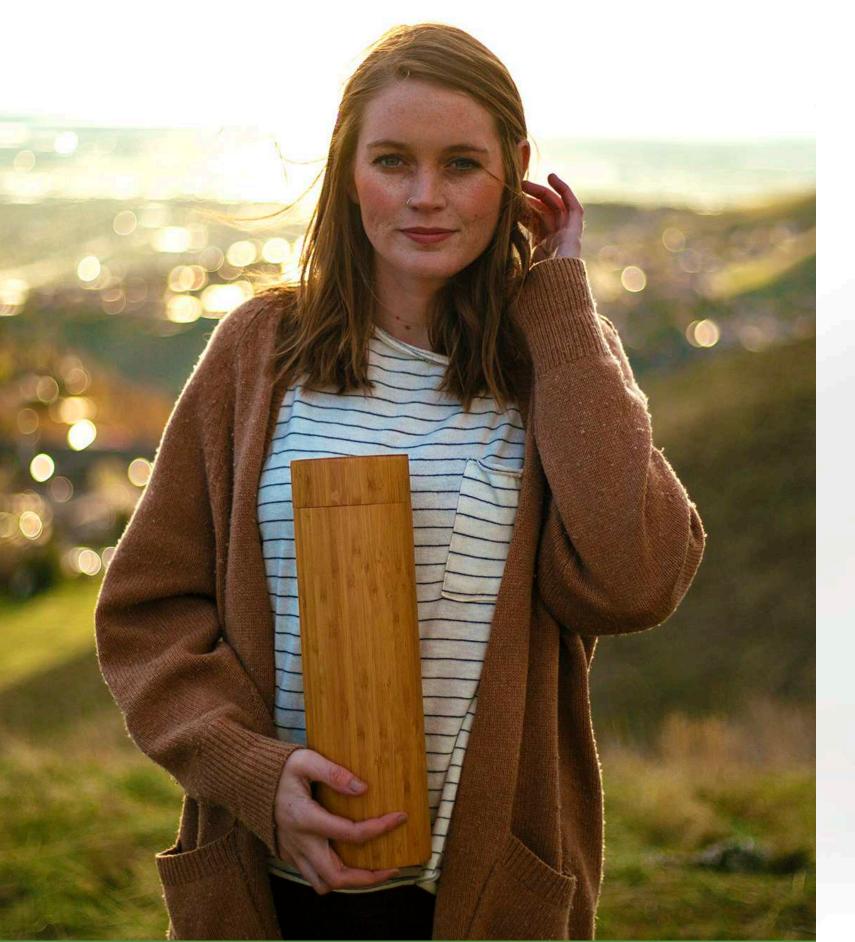

## Simple, Sustainable, Designed to Scatter

## **THE PATENTED ECO SCATTERING™ URN HAS** QUICKLY BECOME THE LEADING NEW **SCATTERING URN ON THE MARKET**

## • SMALL, 50 CU IN • LARGE, 220 CU IN

- MEDIUM, 100 CU IN
- X-LARGE, 350 CU IN

• Eco-friendly & all natural • Made from bamboo, a sustainable resource • Can be disposed of in nature when finished • Proprietary open/close locking top (no hardware!) allows families to: - Transport ashes safely; and - Scatter with control at multiple locations without the risk of spilling!