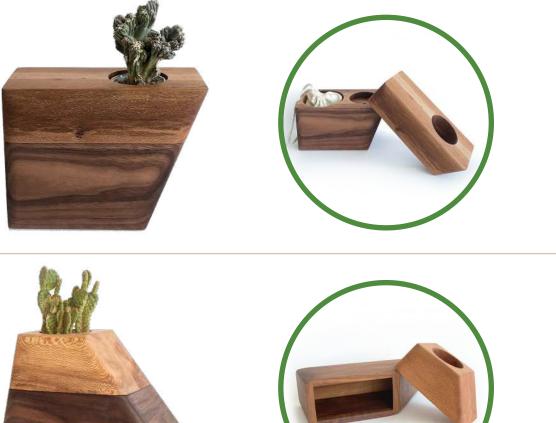

## A TRUE WORK OF ART FOR THE HOME, SYMBOLIZING HONOR AND VITALITY

Meticulously handcrafted

• Holds the cremated remains of a loved one as well as a living succulent or other living plant

• 100% rescued California Sycamore and FSC Certified Black Walnut Seamless, strong seal (top and bottom) using rare earth magnets • Includes a premium ceramic plant pot insert and handmade organic cotton pouch to hold cremated remains