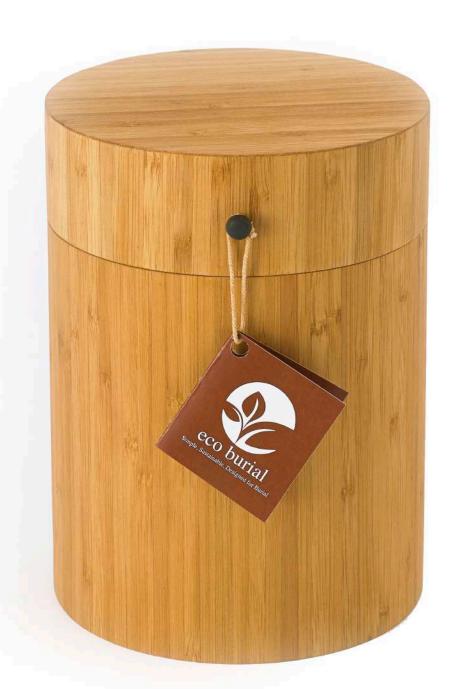

Simple, Sustainable, Designed for the Earth

Simple, Sustainable, Designed for the Earth

**ECO BURIAL™ IS OFFERED TO FUNERAL HOME PARTNERS** *at a highly competitive wholesale price:* 

• SIZE: 220 CU IN

## THE PATENT PENDING ECO BURIAL™ **URN IS A BEAUTIFUL AND DIGNIFIED OPTION FOR FAMILIES**

• Eco-friendly, and all natural and biodegradable • Handmade from bamboo, a sustainable material • Wood locking top (no hardware!) secures top to base