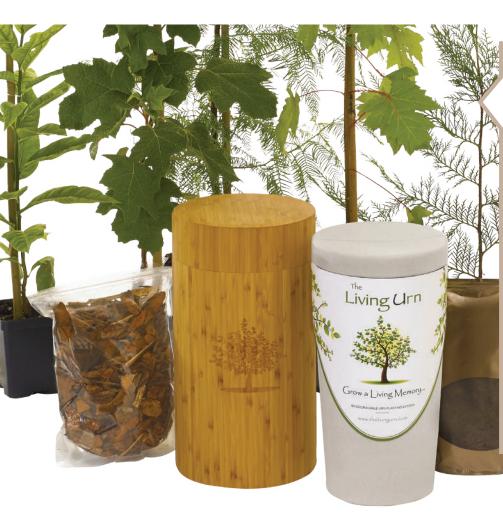

## WHAT IS THE LIVING URN®?

The Living Urn® is America's first and leading Bio Urn & Planting System designed to grow a beautiful, enduring memory tree, plant, or flowers with cremated remains! Honor a loved one when they pass on and celebrate and commemorate all they've given us - the joy, the companionship, the love - and keep their memory present in our lives! Give back and grow a living memory with The Living Urn®...

## WHAT'S INCLUDED?

- Our Patented BioUrn®
- RootProtect<sup>®</sup>, Our Proprietary Ash Agent (counters natural properties of cremated remains that can make growing environment hard on a young tree)
- Aged Wood Chips
- Beautiful Handmade Bamboo
   Planting Urn Case
- Planting Instructions
- Voucher for a young tree of choice (~2 to 4 foot, depending on tree) from our award winning nursery

## WE'VE SPENT YEARS WORKING WITH LEADING SOIL SCIENTISTS AND ARBORISTS TO DEVELOP THE MOST ADVANCED BIO URN AND PLANTING SYSTEM ON THE MARKET TODAY...

Place your loved one's cremated remains in the BioUrn® and add our proprietary RootProtect® ash neutralizing agent on top. Next, place the young tree, add soil and plant it in the ground. A beautiful, enduring living memorial will then grow up from the urn and the cremated remains to keep your loved one's memory present in your life!