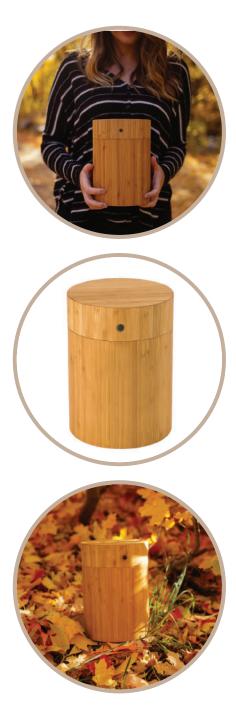

Simple, Sustainable, Designed for the Earth

Simple, Sustainable, Designed for the Earth

**ECO BURIAL™ IS OFFERED TO FUNERAL HOME PARTNERS** *at a highly competitive wholesale price:* 

• SIZE: 220 CU IN

## THE PATENT PENDING ECO BURIAL™ **URN IS A BEAUTIFUL AND DIGNIFIED OPTION FOR FAMILIES**

• Eco-friendly, and all natural and biodegradable • Handmade from bamboo, a sustainable material • Wood locking top (no hardware!) secures top to base