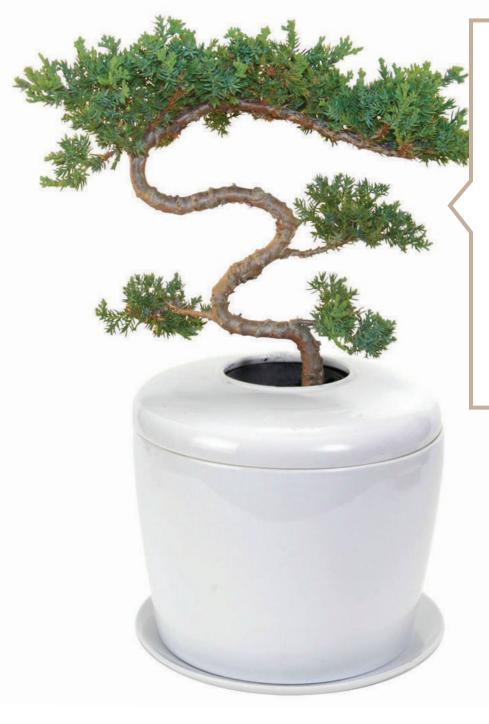

## WHAT IS THE LIVING URN® INDOORS?

The Living Urn® Indoors provides families with a way to grow a beautiful living memory tree or plant indoors, or on a patio, from our attractive, proprietary urn holding the cremated remains of a loved one. The urn is made from porcelain, comes in three colors (white, blue, and beige), and measures approximately 9" high and 9" in diameter. Inside is a special compartment to hold your loved one's cremated remains, our proprietary growing system of interlocking ring trays, and accessories to assist in the planting process.

## WHAT'S INCLUDED?

- The Patented Porcelain Urn
- Growing Medium
- Planting Instructions
- Bonsai Tree of Choice