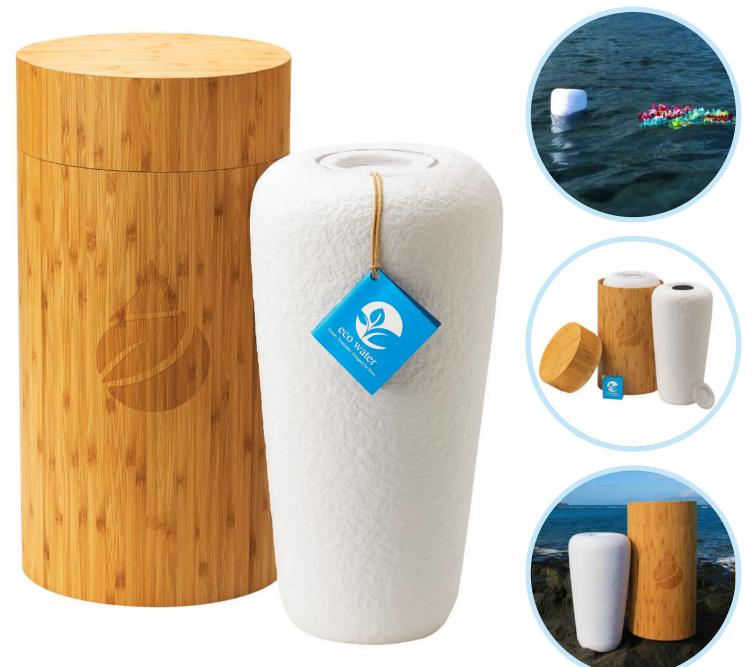

Simple, Sustainable, Designed for Water

Simple, Sustainable, Designed for Water

- Eco-friendly, all natural made from recycled plant materials using only heat and water
- Strong, dignified and highly functional

ECO WATER™ IS OFFERED TO FUNERAL HOME PARTNERS at a highly competitive wholesale price:

• **SIZE:** Designed for one set of cremated remains (or less)

## THE PATENT PENDING ECO WATER™ URN IS A **BEAUTIFUL AND DIGNIFIED OPTION FOR FAMILIES**

- Proprietary design controls float/dissolve time and allows
  - for use with any amount of cremated remains
- Handmade bamboo urn case for transport and ceremonies