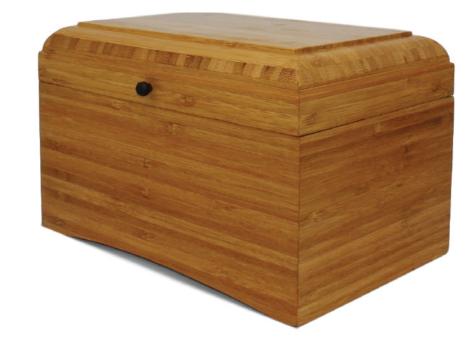

## **NEW PRODUCT**

ecohome

ECO HOME IS OFFERED TO **FUNERAL HOME PARTNERS** 

> (exterior dimensions: 10"L x 6.75"W x 6.25"H)

at a highly competitive

• **SIZE:** 220 cu. in.

wholesale price:

## BEAUTIFUL DECORATIVE URN DESIGNED FOR THE HOME

- Handcrafted using only bamboo, a beautiful and sustainable material
- All natural, smooth surface expressing the vibrant grains and natural beauty
- Solid construction, top secured with natural wood locking pins
- Includes handmade organic cotton pouch to hold the cremated remains ٠
- Used as permanent urn or for natural burial