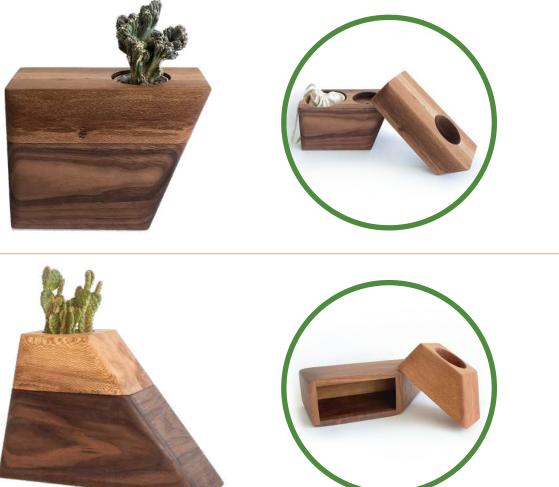

## A TRUE WORK OF ART FOR THE HOME, SYMBOLIZING HONOR AND VITALITY

Meticulously handcrafted

• Holds the cremated remains of a loved one as well as a living succulent or other living plant

• 100% rescued California Sycamore and FSC Certified Black Walnut Seamless, strong seal (top and bottom) using rare earth magnets • Includes a premium ceramic plant pot insert and handmade organic cotton pouch to hold cremated remains