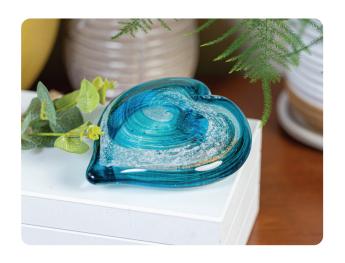

## **Premium Glass Hearts**

Each elegant glass heart is made of gorgeous colorful glass carefully infused with your loved one's ashes. Each perfectly symbolizes the special place a loved one's memory will always have in your heart.

Each premium glass heart lies flat and securely on surfaces.

## Approximately 5" width / 1.75" depth