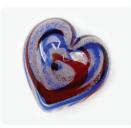

## **Premium Glass Hearts**

Each elegant glass heart is made of gorgeous colorful glass carefully infused with your loved one's ashes. Each perfectly symbolizes the special place a loved one's memory will always have in your heart.

Each premium glass heart lies flat and securely on surfaces.

## Approximately 5" width / 1.75" depth