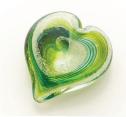

## **Premium Glass Hearts**

Each elegant glass heart is made of gorgeous colorful glass carefully infused with your loved one's ashes. Each perfectly symbolizes the special place a loved one's memory will always have in your heart.

Each premium glass heart lies flat and securely on surfaces.

## Approximately 5" width / 1.75" depth