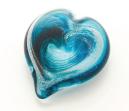

## **Premium Glass Hearts**

Each elegant glass heart is made of gorgeous colorful glass carefully infused with your loved one's ashes. Each perfectly symbolizes the special place a loved one's memory will always have in your heart.

Each premium glass heart lies flat and securely on surfaces.

## Approximately 5" width / 1.75" depth

Sapphire Swell 71216755

Nightfall 71216756

71216749

Nightfall 71216750

Valor 71216757

Lily Pad 71216758

Valor 71216751

Lily Pad 71216752

**High Tide** 71216759

Sahara Red 71216760

**High Tide** 71216753

Sahara Red 71216754