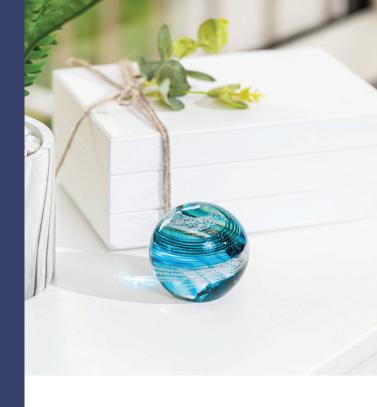

## Approximately 3.5" diameter

securely on surfaces.

alass artisans.

**Premium Glass Globes** 

Stunning colors swirl with the ashes of a loved

of premium glass and the experienced craft of

one in these premium glass globes. Each artistic piece reflects stunning color and clarity

Each premium glass globe lies flat and

Celebration Ashes is a collection of the finest artistic glass memorials infused with the ashes of your cherished loved one.

Each piece is handcrafted by professionally trained artisans in our Seattle, Washington, glass studio. From the moment we receive your loved one's ashes, our team takes meticulous care handling the ashes throughout the creation process until your stunning finished memorials are returned to you.

Each piece is designed to fit naturally in your home. Whether they are set beside a sunny window, on the fireplace mantle, or on a desk in your family library, your family will have the memories of a loved one held in a beautiful piece of sophisticated glass art of unmatched quality.