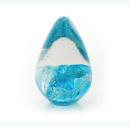

## **Premium Glass Hearts**

Each elegant glass heart is made of gorgeous colorful glass carefully infused with your loved one's ashes. Each perfectly symbolizes the special place a loved one's memory will always have in your heart.

Each premium glass heart lies flat and securely on surfaces.

## Approximately 5" width / 1.75" depth