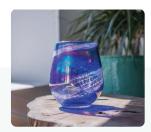

## **Premium Glass Hearts**

Each elegant glass heart is made of gorgeous colorful glass carefully infused with your loved one's ashes. Each perfectly symbolizes the special place a loved one's memory will always have in your heart.

Each premium glass heart lies flat and securely on surfaces.

## Approximately 5" width / 1.75" depth