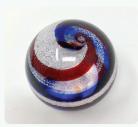

## Approximately 3.5" diameter

securely on surfaces.

alass artisans.

**Premium Glass Globes** 

Stunning colors swirl with the ashes of a loved

of premium glass and the experienced craft of

one in these premium glass globes. Each artistic piece reflects stunning color and clarity

Each premium glass globe lies flat and

Celebration Ashes is a collection of the finest artistic glass memorials infused with the ashes of your cherished loved one.

Each piece is handcrafted by professionally trained artisans in our Seattle, Washington, glass studio. From the moment we receive your loved one's ashes, our team takes meticulous care handling the ashes throughout the creation process until your stunning finished memorials are returned to you.

Sapphire Swell 71216755

Nightfall 71216756

71216749

Nightfall 71216750

Valor 71216757

Lily Pad 71216758

Valor 71216751

Lily Pad 71216752