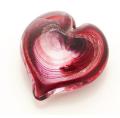

## **Premium Glass Hearts**

Each elegant glass heart is made of gorgeous colorful glass carefully infused with your loved one's ashes. Each perfectly symbolizes the special place a loved one's memory will always have in your heart.

Each premium glass heart lies flat and securely on surfaces.

## Approximately 5" width / 1.75" depth

Sapphire Swell 71216755

Nightfall 71216756

71216749

Nightfall 71216750

Valor 71216757

Lily Pad 71216758

Valor 71216751

Lily Pad 71216752

**High Tide** 71216759

Sahara Red 71216760

**High Tide** 71216753

Sahara Red 71216754